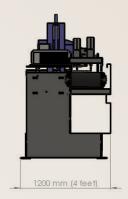

| Brick-CornerPro Technical specifications | Imperial                | Metric                  |
|------------------------------------------|-------------------------|-------------------------|
| Blade #1                                 | 10HP/15HP               | 10HP/15HP               |
| Blade diameter                           | 12"-16"                 | 300mm-400mm             |
| Blade # 2                                | 10HP/15HP               | 10HP/15HP               |
| Blade diameter                           | 12"-20"                 | 300mm-500mm             |
| Blade # 3 (corner)                       | 25HP/30HP               | 25HP/30HP               |
| Blade diameter                           | 28"                     | 700mm                   |
| Required power                           | 80amps                  | 80amps                  |
| (10Hp models)                            | 3 phase, 480 V          | 3 phase, 480 V          |
| Arbor diameter                           | 1.97"                   | 50mm                    |
| *For all blades                          |                         |                         |
| Conveyor width                           | 14"                     | 350mm                   |
| Variable conveyor speed                  | 0 ~ 10 ft/min           | 0 ~ 3 meter/min         |
| Variable speed drive                     | 1200-2,500 RPM          | 1200-2,500 RPM          |
| Blade #1 and blade #2                    |                         |                         |
| Variable speed drive blade #3            | 1200 - 2500             | 1500 RPM                |
| Basic amp control                        |                         |                         |
| Machine construction                     | Galvanized              | Galvanized              |
| Blade cover                              | Stainless steel         | Stainless steel         |
| Water consumption                        | 7 galon/min - per blade | 7 galon/min - per blade |
| Total weight approximately               | 3,300 lbs               | 1.5 MT                  |