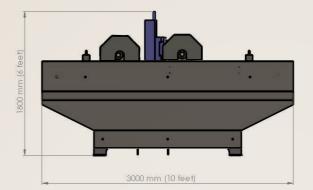

| Brick-CornerPro Technical specifications | Imperial                | Metric                  |
|------------------------------------------|-------------------------|-------------------------|
| Blade #1                                 | 10HP/15HP               | 10HP/15HP               |
| Blade diameter                           | 12"-16"                 | 300mm-400mm             |
| Blade # 2                                | 10HP/15HP               | 10HP/15HP               |
| Blade diameter                           | 12"-20"                 | 300mm-500mm             |
| Blade # 3 (corner)                       | 25HP/30HP               | 25HP/30HP               |
| Blade diameter                           | 28"                     | 700mm                   |
| Required power                           | 80amps                  | 80amps                  |
| (10Hp models)                            | 3 phase, 480 V          | 3 phase, 480 V          |
| Arbor diameter                           | 1.97"                   | 50mm                    |
| *For all blades                          |                         |                         |
| Conveyor width                           | 14"                     | 350mm                   |
| Variable conveyor speed                  | 0 ~ 10 ft/min           | 0 ~ 3 meter/min         |
| Variable speed drive                     | 1200-2,500 RPM          | 1200-2,500 RPM          |
| Blade #1 and blade #2                    |                         |                         |
| Variable speed drive blade #3            | 1200 - 2500             | 1500 RPM                |
| Basic amp control                        |                         |                         |
| Machine construction                     | Galvanized              | Galvanized              |
| Blade cover                              | Stainless steel         | Stainless steel         |
| Water consumption                        | 7 galon/min - per blade | 7 galon/min - per blade |
| Total weight approximately               | 3,300 lbs               | 1.5 MT                  |