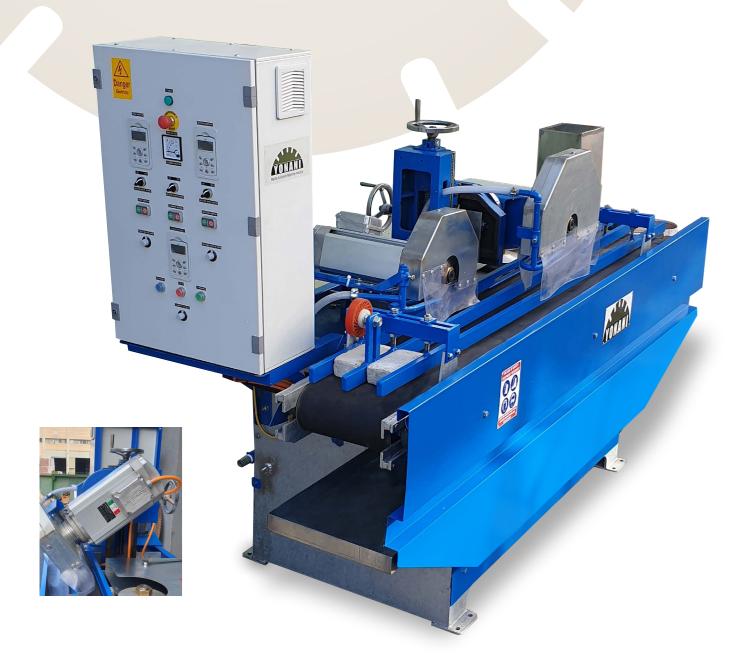

## **Brick-CornerPro**

A versatile low budget saw

- Two rows of bricks can be cut at the same time or one row when cutting corners with an optional horizontal blade.
- Due to independent blade units, 2 blades can be placed behind each other for step cutting very hard bricks at a very efficient speed.
- One blade can be tilted for miter cutting